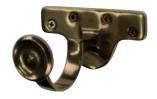

### FINISHES

Adjustable Loop End Brackets Available in Chalk, Black, Bronze and Pewter

Adjustable Loop Centre Brackets

Available in Chalk, Black, Bronze and Pewter

Wooden Flat Bracket Available in all wood finishes