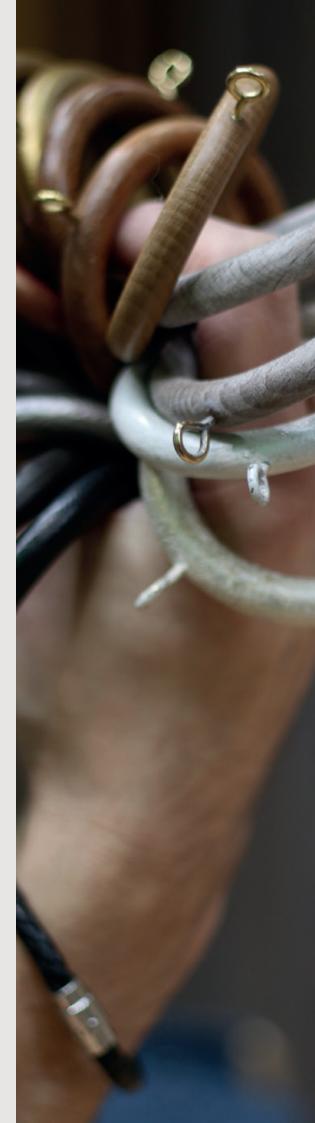

### FINISHES

Adjustable Loop End Brackets Available in Chalk, Black, Bronze and Pewter

Adjustable Loop Centre Brackets

Available in Chalk, Black, Bronze and Pewter

Wooden Flat Bracket Available in all wood finishes