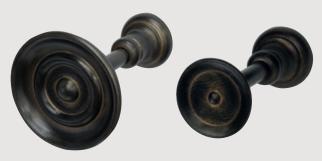

### HOLD BACKS

#### Available in all finishes

Large and small holdback - Gold over Ivory finish

Large and small holdback - Antique Pine finish

Large and small holdback - Gilded finish

Large and small holdback - Gold over Black finish