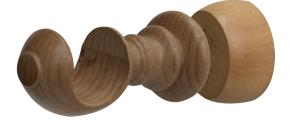

## WOODEN CURTAIN POLES



### FINISHES





























































Adjustable Loop End Brackets Available in Chalk, Black, Bronze and Pewter





Adjustable Loop Centre Brackets

Available in Chalk, Black, Bronze and Pewter







Wooden Flat Bracket Available in all wood finishes



Wooden Cup Bracket

Available in all wood finishes

Wooden Extension Bracket Available in all wood finishes





Satin and Polished Brass Centre Brackets Also available in Antique Brass and Chrome





Antique Brass and Chrome End Brackets Also available in Satin and Polished Brass





Antique Bronze and Pewter End Brackets Also available in Black and Chalk







Wooden Recess Bracket Available in all wood finishes





## 35MM BAROQUE FINISH



Flute Finial

Pineapple Finial



HAND FINISHED





CUSTOM MADE



## 63MM LIGHT OAK FINIALS



## 50MM CHALK FINISH



All our wooden poles and accessories are available in unfinished wood for you to paint yourself.

#### PAINT YOUR OWN



Our corded poles are designed for both single and dual controlled curtains. The mechanism and cord drops