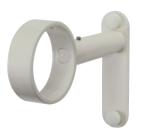

### FINISHES

Adjustable Loop End Brackets Available in Chalk, Black, Bronze and Pewter

Adjustable Loop Centre Brackets

Available in Chalk, Black, Bronze and Pewter

Wooden Flat Bracket Available in all wood finishes