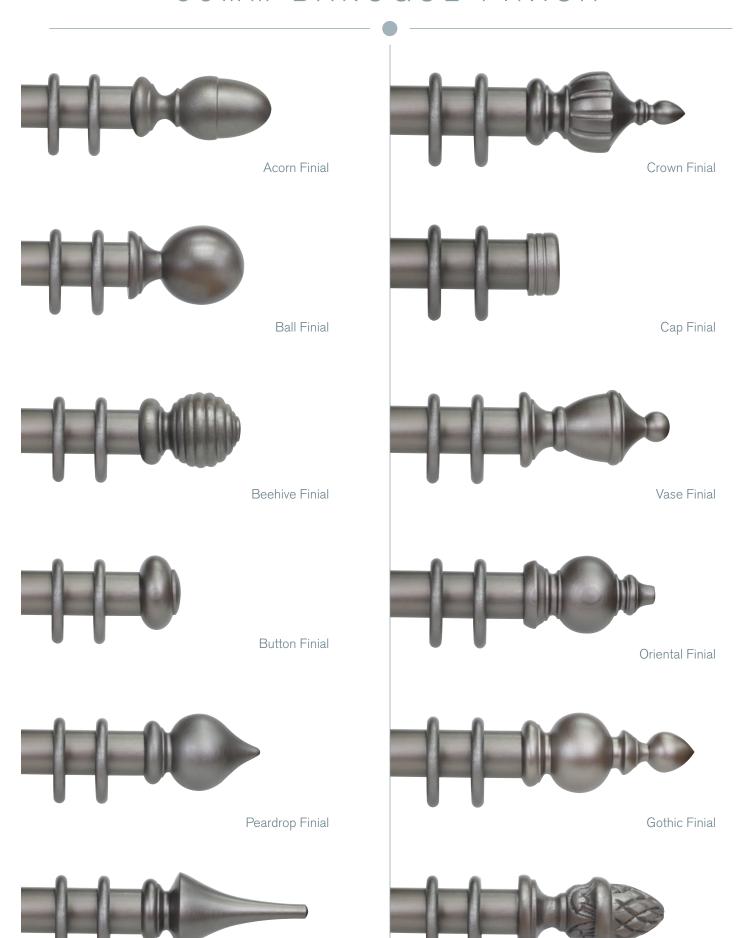

## 35MM BAROQUE FINISH

Flute Finial

Pineapple Finial

HAND FINISHED

CUSTOM MADE