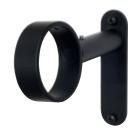

### FINISHES

Adjustable Loop End Brackets Available in Chalk, Black, Bronze and Pewter

Adjustable Loop Centre Brackets

Available in Chalk, Black, Bronze and Pewter

Wooden Flat Bracket Available in all wood finishes