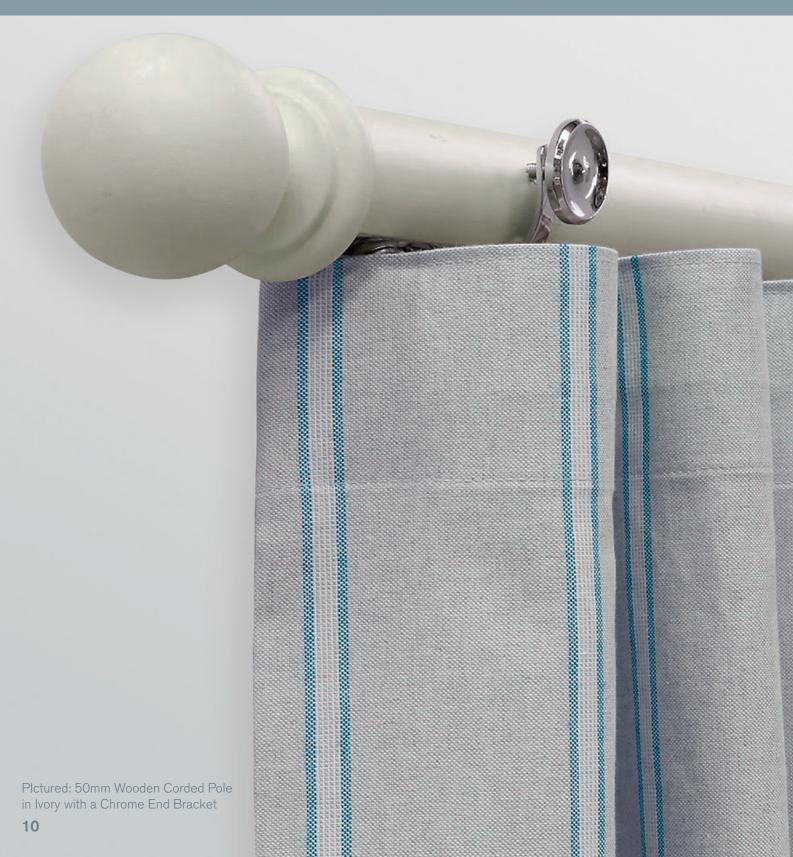

#### PAINT YOUR OWN

Our corded poles are designed for both single and dual controlled curtains. The mechanism and cord drops are carefully hidden behind the curtain itself.

#### CORDED POLES