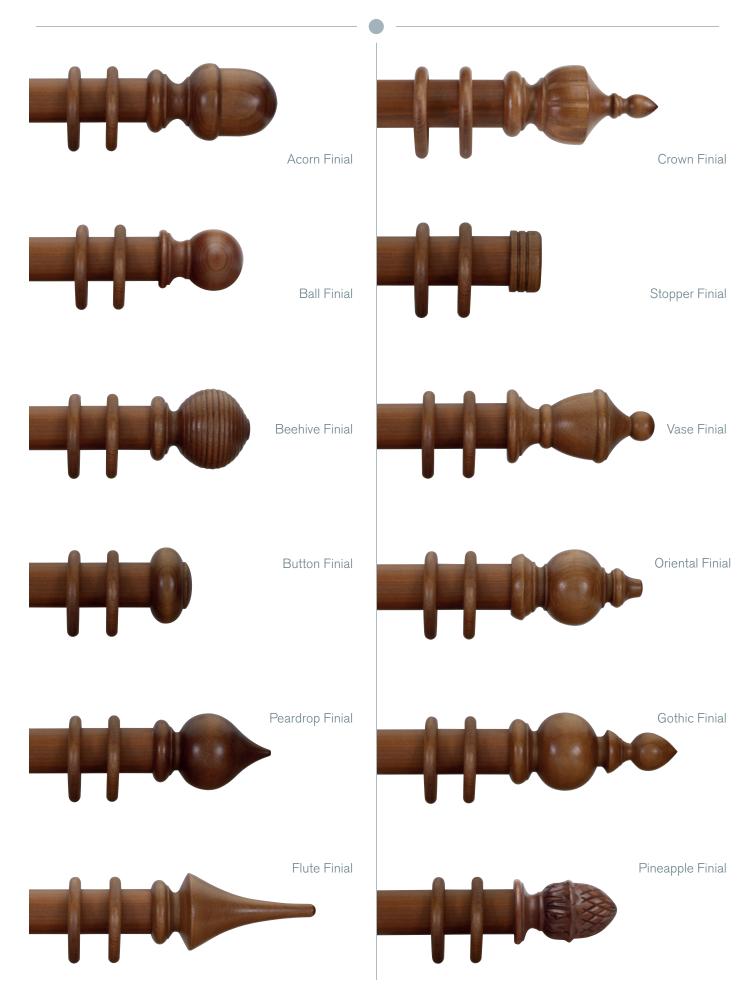

## 35MM BAROQUE FINISH

Flute Finial

Pineapple Finial

HAND FINISHED

CUSTOM MADE

## 63MM LIGHT OAK FINIALS