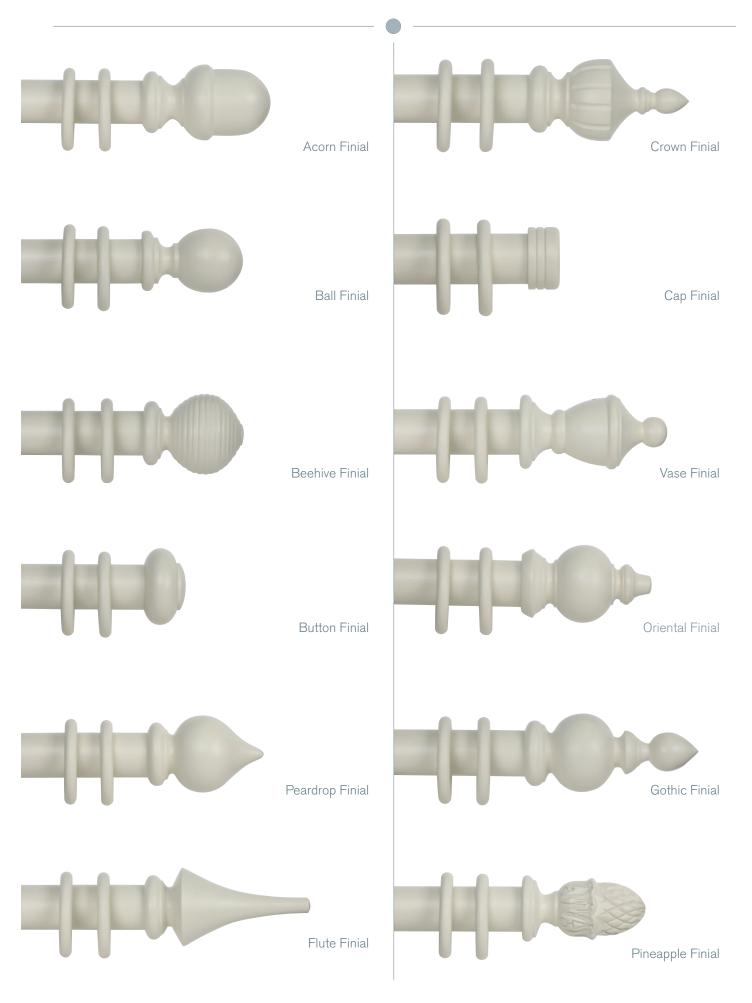

## 50MM CHALK FINISH

All our wooden poles and accessories are available in unfinished wood for you to paint yourself.