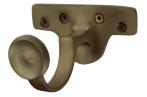

### FINISHES

Adjustable Loop End Brackets Available in Chalk, Black, Bronze and Pewter

Adjustable Loop Centre Brackets

Available in Chalk, Black, Bronze and Pewter

Wooden Flat Bracket Available in all wood finishes