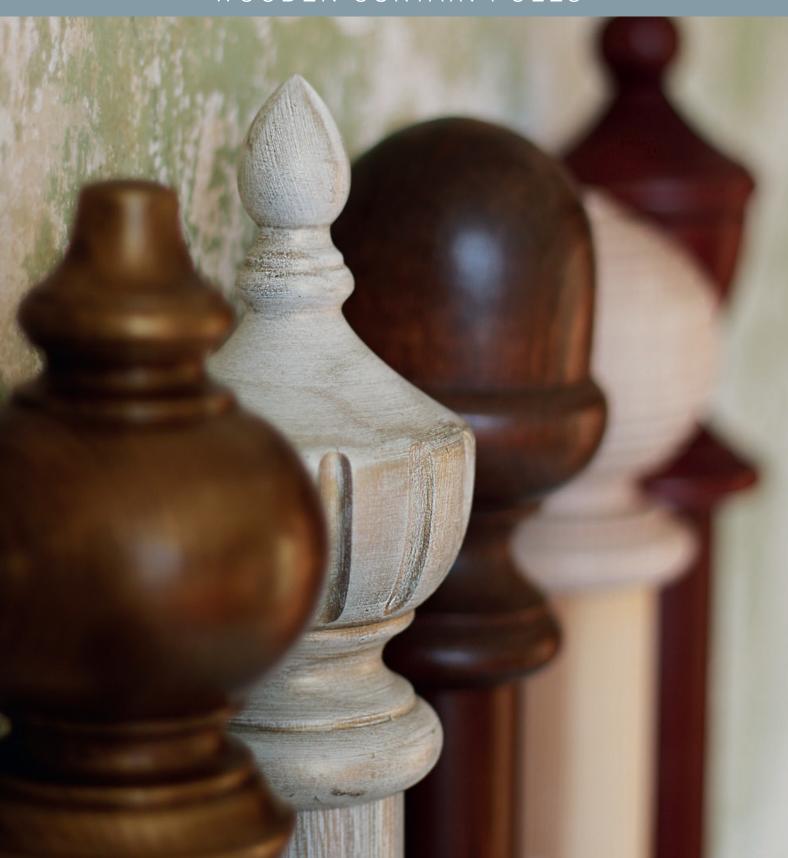

## WOODEN CURTAIN POLES



### FINISHES





























































Adjustable Loop End Brackets Available in Chalk, Black, Bronze and Pewter





Adjustable Loop Centre Brackets

Available in Chalk, Black, Bronze and Pewter







Wooden Flat Bracket Available in all wood finishes



Wooden Cup Bracket

Available in all wood finishes

Wooden Extension Bracket Available in all wood finishes





Satin and Polished Brass Centre Brackets Also available in Antique Brass and Chrome





Antique Brass and Chrome End Brackets Also available in Satin and Polished Brass





Antique Bronze and Pewter End Brackets Also available in Black and Chalk







Wooden Recess Bracket Available in all wood finishes





## 35MM BAROQUE FINISH



Flute Finial

Pineapple Finial



HAND FINISHED





C